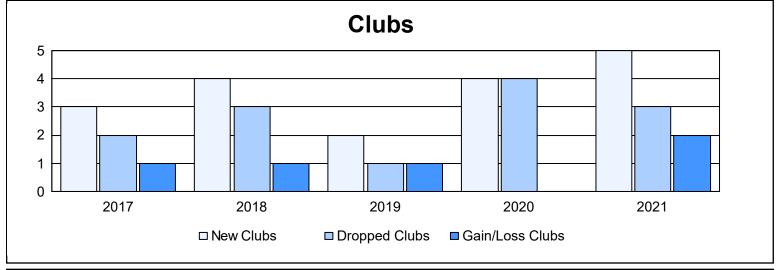

District B 1 As of June 2021 Cumulative

| Year      | New<br>Clubs | Dropped<br>Clubs | Gain/<br>Loss<br>Clubs | New<br>Members | Charter<br>Members | Reinstate<br>Members | Transfer<br>Members | Total<br>Member<br>Added | Total<br>Members<br>Dropped | Gain/<br>Loss<br>Members |
|-----------|--------------|------------------|------------------------|----------------|--------------------|----------------------|---------------------|--------------------------|-----------------------------|--------------------------|
| 2016-2017 | 3            | 2                | 1                      | 215            | 87                 | 24                   | 1                   | 327                      | 224                         | 103                      |
| 2017-2018 | 4            | 3                | 1                      | 195            | 106                | 28                   | 4                   | 333                      | 331                         | 2                        |
| 2018-2019 | 2            | 1                | 1                      | 193            | 56                 | 22                   | 7                   | 278                      | 328                         | -50                      |
| 2019-2020 | 4            | 4                | 0                      | 77             | 93                 | 56                   | 12                  | 238                      | 298                         | -60                      |
| 2020-2021 | 5            | 3                | 2                      | 107            | 116                | 24                   | 10                  | 257                      | 279                         | -22                      |
| Average   | 4            | 3                | 1                      | 157            | 92                 | 31                   | 7                   | 287                      | 292                         | -5                       |