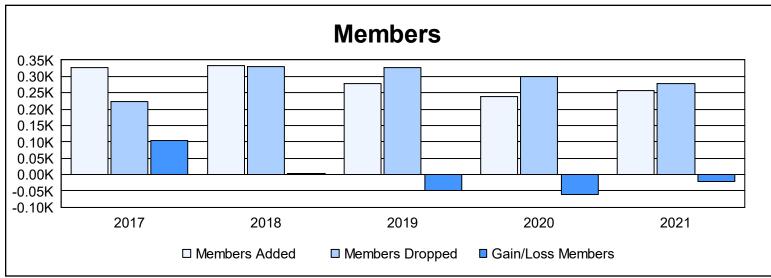

District B 1 As of June 2021 Cumulative

| Year      | New<br>Clubs | Dropped<br>Clubs | Gain/<br>Loss<br>Clubs | New<br>Members | Charter<br>Members | Reinstate<br>Members | Transfer<br>Members | Total<br>Member<br>Added | Total<br>Members<br>Dropped | Gain/<br>Loss<br>Members |
|-----------|--------------|------------------|------------------------|----------------|--------------------|----------------------|---------------------|--------------------------|-----------------------------|--------------------------|
| 2016-2017 | 3            | 2                | 1                      | 215            | 87                 | 24                   | 1                   | 327                      | 224                         | 103                      |
| 2017-2018 | 4            | 3                | 1                      | 195            | 106                | 28                   | 4                   | 333                      | 331                         | 2                        |
| 2018-2019 | 2            | 1                | 1                      | 193            | 56                 | 22                   | 7                   | 278                      | 328                         | -50                      |
| 2019-2020 | 4            | 4                | 0                      | 77             | 93                 | 56                   | 12                  | 238                      | 298                         | -60                      |
| 2020-2021 | 5            | 3                | 2                      | 107            | 116                | 24                   | 10                  | 257                      | 279                         | -22                      |
| Average   | 4            | 3                | 1                      | 157            | 92                 | 31                   | 7                   | 287                      | 292                         | -5                       |